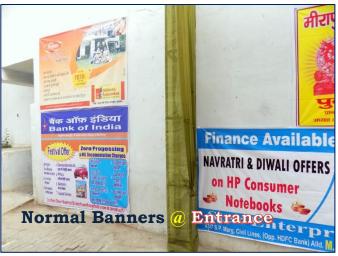

| 1. | Print Ad in Souvenir (Back/ Inner Cover)    | Contribution ₹ 11000/-* (Colour) |
|----|---------------------------------------------|----------------------------------|
| 2. | Print Ad in Souvenir (Inner Pages)          | Contribution ₹ 5100/-* (B & W)   |
| 3. | Half (1/2) Page                             | Contribution ₹ 3100/-* (B & W)   |
| 4. | Quarter (1/4) Page                          | Contribution ₹ 2100/-* (B & W)   |
| 5. | Stalls in Pandal (3 Days/ 4 Nights)         | Contribution ₹ 11000/-*          |
| 6. | Gate at the entrance of D.A.V. College Hall | Contribution ₹ 15000/-*          |
| 7. | Normal Banners (Max. 6X4) at various places | Contribution ₹ 3100/-*           |

## Advertisement Options available at our Durga Puja Pandal