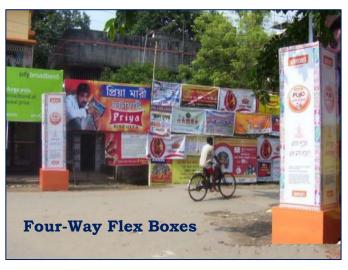

| 1. | Print Ad in Souvenir (Back/ Inner Cover)    | Contribution ₹ 11000/-* (Colour) |
|----|---------------------------------------------|----------------------------------|
| 2. | Print Ad in Souvenir (Inner Pages)          | Contribution ₹ 5100/-* (B & W)   |
| 3. | Half (1/2) Page                             | Contribution ₹ 3100/-* (B & W)   |
| 4. | Quarter (1/4) Page                          | Contribution ₹ 2100/-* (B & W)   |
| 5. | Stalls in Pandal (3 Days/ 4 Nights)         | Contribution ₹ 11000/-*          |
| 6. | Gate at the entrance of D.A.V. College Hall | Contribution ₹ 15000/-*          |
| 7. | Normal Banners (Max. 6X4) at various places | Contribution ₹ 3100/-*           |

## Advertisement Options available at our Durga Puja Pandal