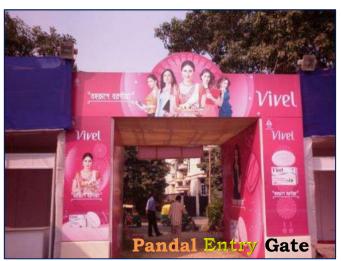

| 1. | Print Ad in Souvenir (Back/ Inner Cover)    | Contribution ₹ 11000/-* (Colour) |
|----|---------------------------------------------|----------------------------------|
| 2. | Print Ad in Souvenir (Inner Pages)          | Contribution ₹ 5100/-* (B & W)   |
| 3. | Half (1/2) Page                             | Contribution ₹ 3100/-* (B & W)   |
| 4. | Quarter (1/4) Page                          | Contribution ₹ 2100/-* (B & W)   |
| 5. | Stalls in Pandal (3 Days/ 4 Nights)         | Contribution ₹ 11000/-*          |
| 6. | Gate at the entrance of D.A.V. College Hall | Contribution ₹ 15000/-*          |
| 7. | Normal Banners (Max. 6X4) at various places | Contribution ₹ 3100/-*           |

## Advertisement Options available at our Durga Puja Pandal