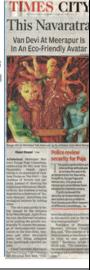

### मीरापुर बारवारी में इस बार वन देवी के स्वरूप में देंगी देवी दर्शन

मीरापुर बारवारी में इस बार वनदेवी के स्वरूप के दर्शन होंगे। पर्यावरण संरक्षण का संदेश देने देगी। यहां तैयार हो रहा पूजा पंडाल विशेष तौर पर पर्यावरण को देखते हुए तैयार किया जा रहा है। पंडाल के चारों ओर पेड़ पौचों को लगाया गया है। यहां आने वाले लोगों को पूजा पंडाल खास रूप में दिखाई देगा। यहां पर वन देवी को ऐसा बनाया गया है जैसे प्रकृति को नुकसान पहुंचाने वालों का नाश कर रही हों। अध्यक्ष निर्मत चंद्र रॉय ने बताया कि प्राकृतिक आपदाएं ये बताती हैं कि प्रकृति से खिलवाड़ किया गया है। इसीलिए यहां पर विशेष संदेश दिए जाएंगे। सचिव अर्णब डे कीर्ति व अमित बनर्जी ने बताया कि आंतरिक साज सञ्जा और प्रकाश व्यवस्था भी ऐसी ही की जाएगी जो लोगों को संदेश देने वाली हो।

#### देवी देंगी पर्यावरण संरक्षण का संदेश

इलाहाबाद (ब्यूरो)। मीगपुर वारवारी की ओर से अक्की पूजनोत्सव पर्यावरण संरक्षण को समर्पित रहेगा। डीएवी इंटर कालेज मीगपुर परिसर में देवी प्रकृति को नुकसान पहुंचाने वाले आधुनिक महिषासुरों का संहार करती दिखाई देंगी। मुख्य संयोजक एवं परिकल्पनाकार श्यामल रॉय के मुताबिक बारवारी की पुजा के 41वें वर्ष में देवी पारंपरिक स्वरूप महिषासुर मर्दिनी के बजाए वृक्ष के आंसुओं से द्रवित होकर वृक्षों एवं वन्य जीवों को नुकसान पहुंचाने वालों के सहारक के तौर पर प्रस्तुत होंगी। अध्यक्ष निर्मल चंद्र रॉय, सचिव अर्णव दे कीर्ति, अमित बनर्जी आदि व्यवस्था में जुटे हैं।